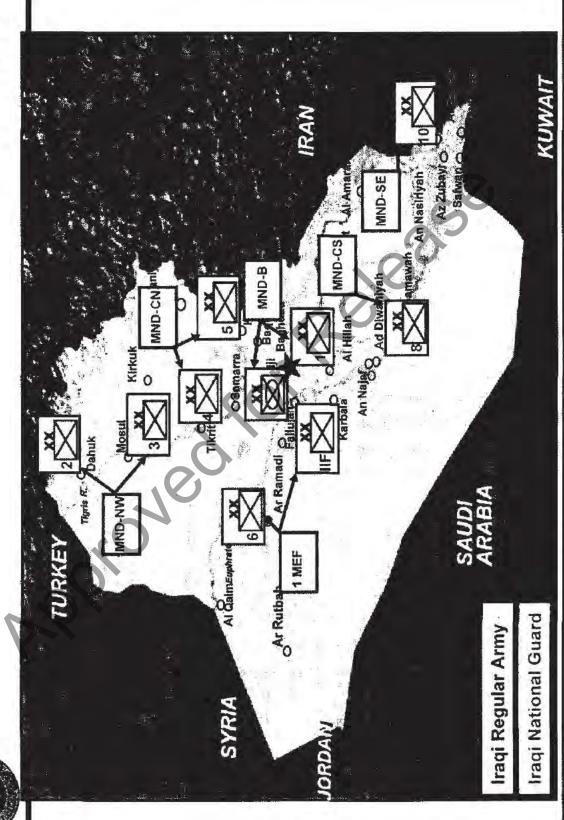

and NCOs):<br>1760 from units in theater<br>500 additional                                             | Personnel (Officers and NCOs):<br>264 additional                                                                                  | Personnel (Officers and NCOs):<br>260 additional                                                                                        |
|        | Sustained personnel re                                                                                                     | equirement under full structure – 2500 personnel                                                                                  | ure - 2500 personnel                                                                                                                    |

### Partnership





#### Risk

- Key risk areas:
- Coalition soldiers are in more places and more dispersed
- Coalition forces operating in smaller numbers and at longer distances from their parent units
- Assistance Teams will be living and operating with Iraqi forces
- Mitigation Measures
- Coalition teams are equipped with self defense, communications and Blue Force tracking equipment
- Parent units will perform a risk assessment and additional assets on a case by case basis
- Parent units form quick reaction forces that operate on an area basis
- We have experience with missions of this type from AST team operations

DEC 06 NON 05/06 Timeline Form remaining Assistance Teams by 1 June OCT SEP Full Implementation AUG Form Assistance Teams from deployed units by 1 April Form Partnerships between Iraqi an