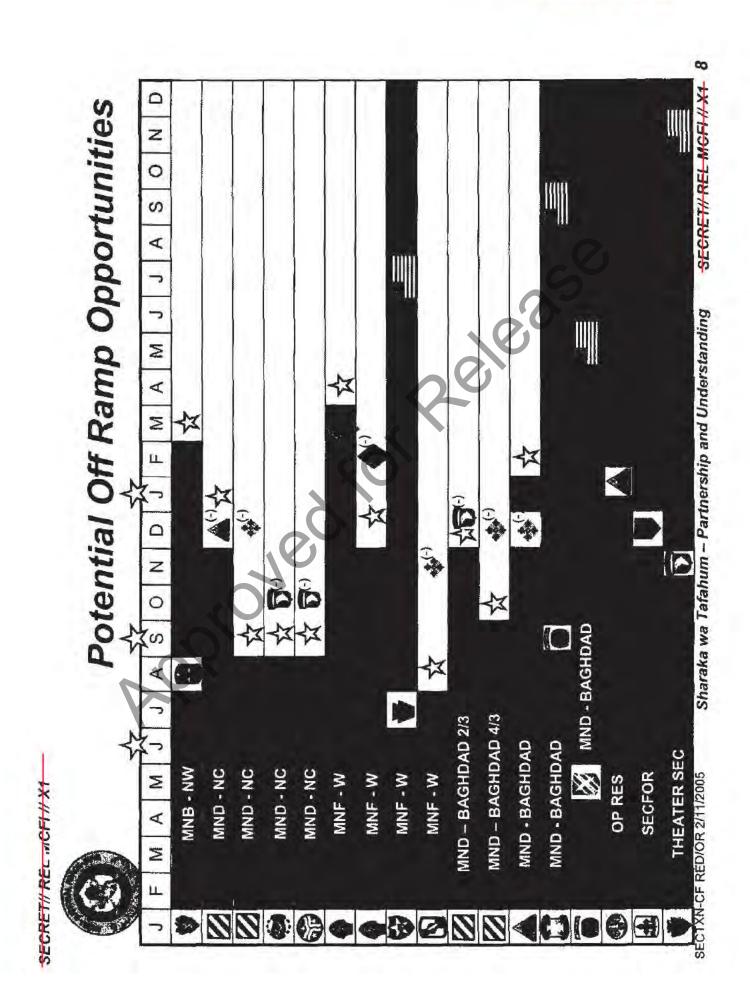

BCT/ 2 ID 806 15 AUG 05 | 8 RCI<br>Bod 15 FEB 06<br>2 RCT | 155 BCT 806 15 JAN 06 | 2 BCT/10 MTN Sog 6 JUL 05 | 256 BCT<br>80670CT05 | 2 UA/ 3 ID<br>BOG 27 JAN 06 | 3 BCT/ 1 AD | 4 UA/3 ID<br>806 08 FEB 06 | 3 ACR<br>BOG 15 MAR 06 | 29 BCT BOG 15 FEB 06 | 56 BDE /36ID            |
| SECRETIIREL INCIT     | WNB-NW                  |                        | MND-NC       |                             |                             | 3                         | MNF-W                           | <b>(E)</b>            | )                         | MND                  | BAGHDAD                     | 1           | 3                          | OP RES                 | SECFOR               | THEATER<br>SECURITY BDE |

Sharaka wa Tafahum - Partnership and Understanding

SECTXN-CF RED/OR 2/11/2005



(p)(q)

RET// REL MCFI // X1

# Implementation Brief

Assistance Teams

(9)(q)

This briefing is classified

SECRET

Derived from: Multiple sources DECL ON: X1

2005 SECDEF ASST - 2/10/2005

Sharaka wa Tafahum - Partnership and Understanding

SECRET!! REL MCF! // X1

Sharaka wa Tafahum - Partnership and Understanding



# Phase II: Transition to Self-Reliance



## SECRET// REL MCF1// X1 3



### Situation

- Insurgency will continue at roughly present level throughout 2005 in Sunni areas; security situation across the country will not be uniform
- Iraqi Armed Forces and Special Police will have 80+ battalions by February and will be largely trained and equipped by mid-2005. Police and Border Police training will extend into 2006
- Iraqi Security Forces are gaining expertise, but most ar