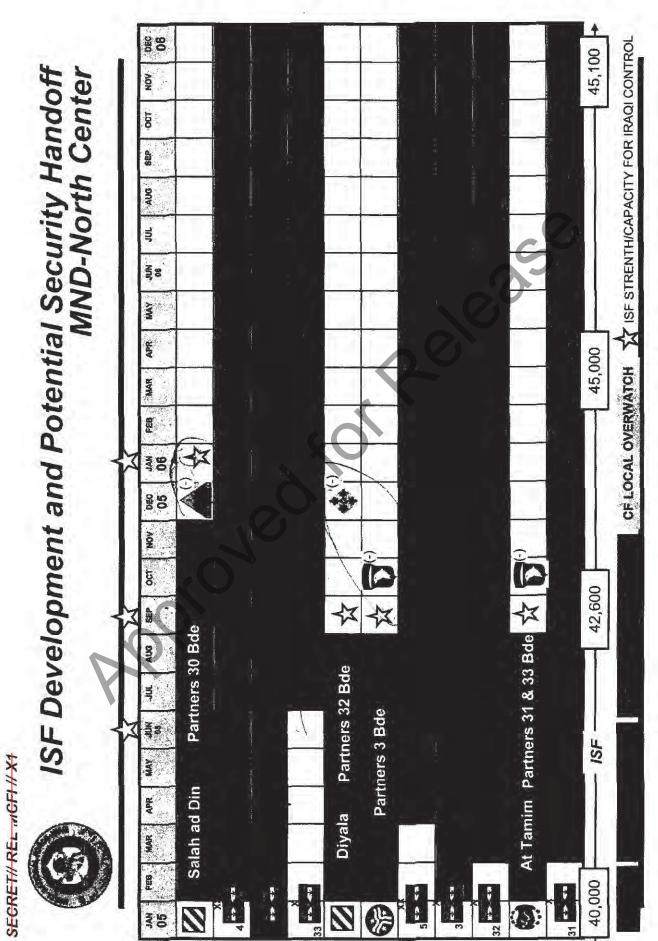

ponsibility

 External support to insurgents will continue, but at reduced levels as Iraqi border forces become more capable



# 2005 Security Transition Strategy

#### Strategy

- independent counterinsurgency Build Iraqi capacity to conduct operations
- counterinsurgency responsibility to capable ISF — Conditions-based Progressively transition
- Adjust Coalition force posture and reduce presence
- Continue ISF development
- Improve Iraqi Government capacity to conduct counterinsurgency operations
- Transform nature of coalition

#### Priorities

- Intelligence
- Police
- Borders
- Army Brigade and Division
- Headquarters
- MOD/MOI Institutional Capacity
- Integrated Iraqi counterinsurgency planning and execution
- Force Protection
- Continuous Force Transition

SECRET# REL MCFI # X1 2



SECTXN-CF RED/OR 2/11/2005

Sharaka wa Tafahum - Partnership and Understanding

SECRET#REL MCFI#X1 3

## SECRET# REL MCFI#X1 4

Sharaka wa Tafahum - Partnership and Understanding

SECRET!/ REL MCF1 // X1

S

Sharaka wa Tafahum - Partnership and Understanding



SECRET// REL ...ICF1 // X1

| AS OF 28 0800Z JAN 05 |                         |                        | ♦            | 1                           | 20 JAN 06                   | ielo.                     | *****                           |                       | i filis O filis           |                      |                             |             |                            |                        |                      |                         |
|-----------------------|-------------------------|---------------------